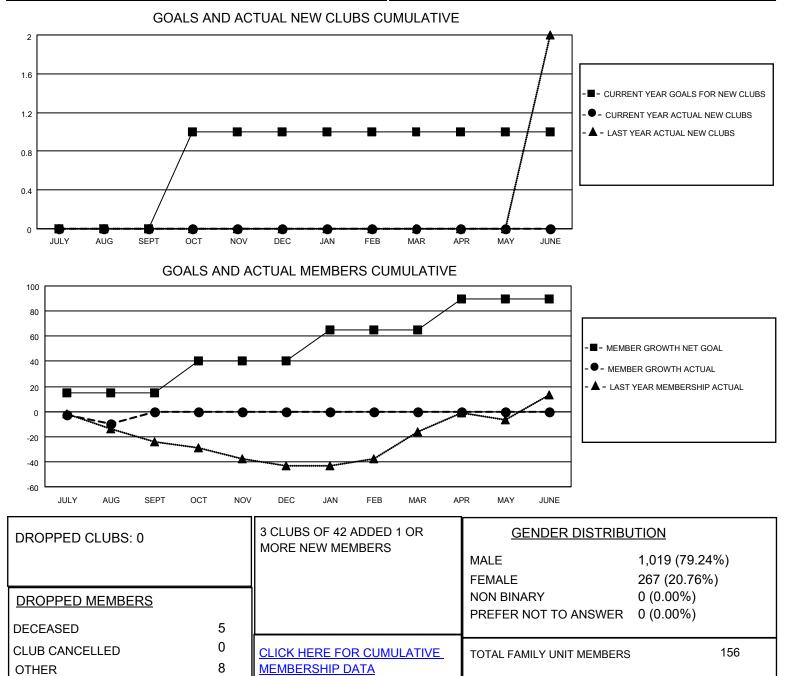

## District A 2

Results as of: 8/31/2021

| Clubs                 |               |           |               | Members               |                        |                         |                                                    |
|-----------------------|---------------|-----------|---------------|-----------------------|------------------------|-------------------------|----------------------------------------------------|
| RESULTS FOR 2021-2022 |               |           |               | RESULTS FOR 2021-2022 |                        |                         |                                                    |
| QUARTER               | NEW CLUB GOAL | NEW CLUBS | DROPPED CLUBS | QUARTER MEM           | BER GROWTH NET<br>GOAL | MEMBER GROWTH<br>ACTUAL | DROPPED<br>MEMBERS ACTUAL<br>(including transfers) |
| JULY/AUG/SEPT         | 0             | 0         | 0             | JULY/AUG/SEPT         | 15                     | 4                       | 13                                                 |
| OCT/NOV/DEC           | 1             | 0         | 0             | OCT/NOV/DEC           | 25                     | 0                       | 0                                                  |
| JAN/FEB/MAR           | 0             | 0         | 0             | JAN/FEB/MAR           | 25                     | 0                       | 0                                                  |
| APR/MAY/JUNE          | 0             | 0         | 0             | APR/MAY/JUNE          | 25                     | 0                       | 0                                                  |